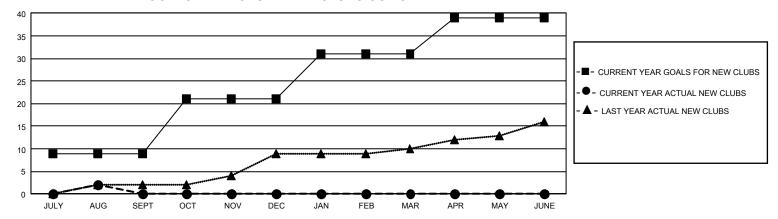

## GMT Constitutional Area 1, Group M

REPORT DOES NOT INCLUDE CLUBS IN UNDISTRICTED AREAS.

| Clubs                 |               |           |               | Members               |                         |                         |                                                    |
|-----------------------|---------------|-----------|---------------|-----------------------|-------------------------|-------------------------|----------------------------------------------------|
| RESULTS FOR 2021-2022 |               |           |               | RESULTS FOR 2021-2022 |                         |                         |                                                    |
| QUARTER               | NEW CLUB GOAL | NEW CLUBS | DROPPED CLUBS | QUARTER MEM           | MBER GROWTH NET<br>GOAL | MEMBER GROWTH<br>ACTUAL | DROPPED MEMBERS<br>ACTUAL (including<br>transfers) |
| JULY/AUG/SEPT         | 27            | 2         | 11            | JULY/AUG/SEPT         | 306                     | 484                     | 551                                                |
| OCT/NOV/DEC           | 36            | 0         | 0             | OCT/NOV/DEC           | 335                     | 0                       | 0                                                  |
| JAN/FEB/MAR           | 30            | 0         | 0             | JAN/FEB/MAR           | 292                     | 0                       | 0                                                  |
| APR/MAY/JUNE          | 24            | 0         | 0             | APR/MAY/JUNE          | 307                     | 0                       | 0                                                  |

## GOALS AND ACTUAL NEW CLUBS CUMULATIVE