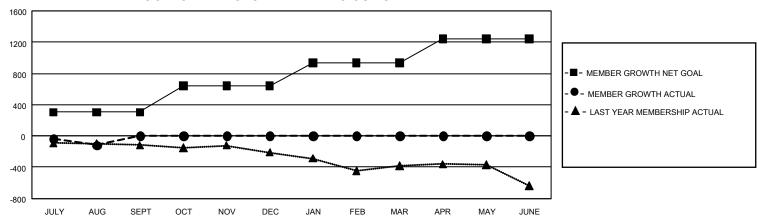

## GMT Constitutional Area 1, Group M

REPORT DOES NOT INCLUDE CLUBS IN UNDISTRICTED AREAS.

| Clubs                 |               |           |               | Members               |                         |                         |                                                    |
|-----------------------|---------------|-----------|---------------|-----------------------|-------------------------|-------------------------|----------------------------------------------------|
| RESULTS FOR 2021-2022 |               |           |               | RESULTS FOR 2021-2022 |                         |                         |                                                    |
| QUARTER               | NEW CLUB GOAL | NEW CLUBS | DROPPED CLUBS | QUARTER MEM           | MBER GROWTH NET<br>GOAL | MEMBER GROWTH<br>ACTUAL | DROPPED MEMBERS<br>ACTUAL (including<br>transfers) |
| JULY/AUG/SEPT         | 27            | 2         | 11            | JULY/AUG/SEPT         | 306                     | 484                     | 551                                                |
| OCT/NOV/DEC           | 36            | 0         | 0             | OCT/NOV/DEC           | 335                     | 0                       | 0                                                  |
| JAN/FEB/MAR           | 30            | 0         | 0             | JAN/FEB/MAR           | 292                     | 0                       | 0                                                  |
| APR/MAY/JUNE          | 24            | 0         | 0             | APR/MAY/JUNE          | 307                     | 0                       | 0                                                  |

## GOALS AND ACTUAL MEMBERS CUMULATIVE

| DROPPED CLUBS: 11 |     | 185 CLUBS OF 807 ADDED 1<br>OR MORE NEW MEMBERS | GENDER DISTRIBUTION                  |                 |  |
|-------------------|-----|-------------------------------------------------|--------------------------------------|-----------------|--|
|                   |     |                                                 | MALE                                 | 10,781 (62.66%) |  |
|                   |     |                                                 | FEMALE                               | 6,423 (37.33%)  |  |
| DROPPED MEMBERS   |     |                                                 | NON BINARY                           | 0 (0.00%)       |  |
| DECEASED          | 62  |                                                 | PREFER NOT TO ANSWER                 | 2 (0.01%)       |  |
| CLUB CANCELLED    | 160 |                                                 | TOTAL FAMILY UNIT MEMBERS            | 3,675           |  |
| OTHER             | 329 | CLICK HERE FOR                                  | TO THE TANNET STATE INCLINED EN      |                 |  |
| TOTAL             | 551 | CUMULATIVE MEMBERSHIP  DATA                     | FAMILY MEMBERS PAYING HALF DUES 1,89 |                 |  |